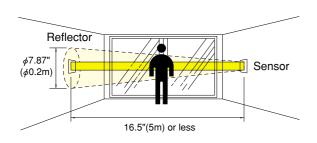

#### COVERAGE

#### **■**SPECIFICATIONS

| Model                             | PR-5B                                                                           |
|-----------------------------------|---------------------------------------------------------------------------------|
| Protected distance                | 16.5' (5m) or less                                                              |
| Light source                      | Infrared light emitting diode                                                   |
| Response time                     | 50msec. or more                                                                 |
| Alarm signal                      | Dry contact relay output S.P.D.T. form C.<br>Contact capacity : AC/DC30V • 0.5A |
| Supply voltage                    | 10.5—26V DC (Non-polarity)                                                      |
| Power consumption                 | 37mA (at 12V DC)                                                                |
| Ambient temperature range         | -20°C to +50°C (-4°F to +122°F)                                                 |
| Mounting positions                | Indoor-entrance, exit, window, passageway                                       |
| Weight<br>(excluding accessories) | Sensor : 90g (3.2 oz)<br>Reflector : 50g (1.8 oz)                               |
| Appearance                        | ABS resin (white)                                                               |