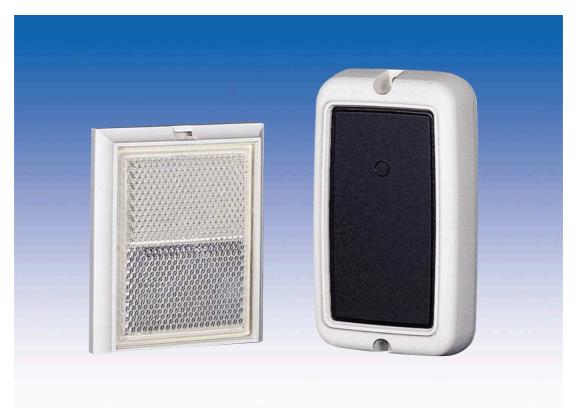

# PHOTOELECTRIC BEAM SENSOR

**PR-5B** : Indoor 5m(16.5ft)

Utility model : 1, Design : 1—Registered Utility model : 1—Pending

The popular PR-5B reflector beam is now available in a white enclosure for a more unobtrusive installation.

#### **REFLECTOR BEAM FOR SHORT DISTANCE PROTECTION**

The PR-5B is designed for applications where a "beam break" sensor is desirable but running wire to both ends is impractical. Suggested applications include entrances and exits, corridors, staircases and as an annunciation device.

#### COMPACT SIZE AND SMART DESIGN

Super slim, pocket calculator sized unit is designed for unobtrusive installation.

Its new white enclosure blends well with virtually all environments.