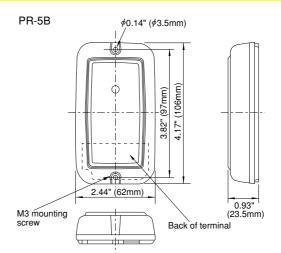

circ}(\pm 15^{\circ})$  angle variance in beam reception/reflection which makes installation very "forgiving" and can aid in situations where it is nearly impossible for the beam to reflect off the mirror "dead center".

\*Simple terminal arrangement provides for easy installation.

- \*Wide range of supply voltage, 10.5V to 26V DC (non-polarity)
  \*Flush mount plates available for both sensor and reflector (option), BP-5B, BP-5D, BP-5C
- \* "L" brackets available for both sensor and reflector (option), BL-5

## **PHOTOELECTRIC BEAM SENSOR**

#### COVERAGE



#### **TERMINAL ARRANGEMENT**



#### **OPTIONAL**

• Flush mount plate (for sensor) BP-5B

BP-5D





Flush mount plate (for reflector)

BP-5C



L fittings (for sensor/reflector)

BI -5 (Stainless)



#### **EXTERNAL DIMENSIONS**





# 0.03" (0.7mm)

mounting hole

#### **■**SPECIFICATIONS

| Model                             | PR-5B                                                                           |
|-----------------------------------|---------------------------------------------------------------------------------|
| Protected distance                | 16.5' (5m) or less                                                              |
| Light source                      | Infrared light emitting diode                                                   |
| Response time                     | 50msec. or more                                                                 |
| Alarm signal                      | Dry contact relay output S.P.D.T. form C.<br>Contact capacity : AC/DC30V • 0.5A |
| Supply voltage