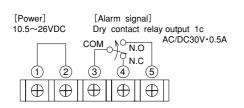

#### **TERMINAL ARRANGEMENT**

#### **■**SPECIFICATIONS

| Model                             | PR-5B                                                                           |
|-----------------------------------|---------------------------------------------------------------------------------|
| Protected distance                | 16.5' (5m) or less                                                              |
| Light source                      | Infrared light emitting diode                                                   |
| Response time                     | 50msec. or more                                                                 |
| Alarm signal                      | Dry contact relay output S.P.D.T. form C.<br>Contact capacity : AC/DC30V • 0.5A |
| Supply voltage                    | 10.5—26V DC (Non-polarity)                                                      |
| Power consumption                 | 37mA (at 12V DC)                                                                |
| Ambient temperature range         | -20°C to +50°C (-4°F to +122°F)                                                 |
| Mounting positions                | Indoor-entrance, exit, window, passageway                                       |
| Weight<br>(excluding accessories) | Sensor : 90g (3.2 oz)<br>Reflector : 50g (1.8 oz)                               |
| Appearance                        | ABS resin (white)                                                               |