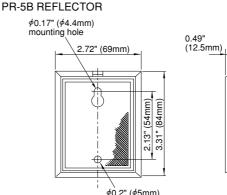

rc}(\pm 15^{\circ})$  angle variance in beam reception/reflection which makes installation very "forgiving" and can aid in situations where it is nearly impossible for the beam to reflect off the mirror "dead center".

\*Simple terminal arrangement provides for easy installation.

- \*Wide range of supply voltage, 10.5V to 26V DC (non-polarity)
  \*Flush mount plates available for both sensor and reflector (option), BP-5B, BP-5D, BP-5C
- \* "L" brackets available for both sensor and reflector (option), BL-5

## **PHOTOELECTRIC BEAM SENSOR**

#### COVERAGE



#### **TERMINAL ARRANGEMENT**



#### **OPTIONAL**

• Flush mount plate (for sensor) BP-5B

BP-5D





Flush mount plate (for reflector)

BP-5C



L fittings (for sensor/reflector)

BI -5 (Stainless)



#### **EXTERNAL DIMENSIONS**





# 0.03" (0.7mm)

mounting hole

#### **■**SPECIFICATIONS

| Model                             | PR-5B                                                                           |
|-----------------------------------|---------------------------------------------------------------------------------|
| Protected distance                | 16.5' (5m) or less                                                              |
| Light source                      | Infrared light emitting diode                                                   |
| Response time                     | 50msec. or more                                                                 |
| Alarm signal                      | Dry contact relay output S.P.D.T. form C.<br>Contact capacity : AC/DC30V • 0.5A |
| Supply voltage